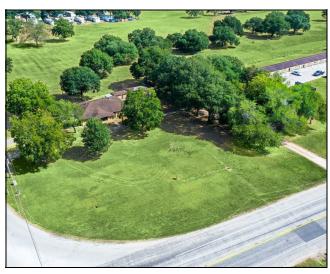

## **DESCRIPTION:**

THIS PROPERTY IS A CORNER LOT IN A GREAT LOCATION AND IT HAS OVER 180 FEET OF HWY 90 ROAD FRONTAGE. LARGE 0.62 ACRE SQIARE-SHAPED PROPERTY WHICH IS A PRIME COMMERCIAL LOCATION OR A RESIDENTIAL PROPERTY WITH A 4 BEDROOM 2 BATH BRICK HOUSE, CARPORT AND 2 BRICK STORAGE BUILDINGS. THE PROPERTY IS LOCATED OUTSIDE OF THE FLOODPLAIN WITH HIGH TRAFFIC ON HIGHWAY 90 AND WOULD BE A GREAT OPPORTUNITY FOR INVESTORS OR DEVELOPERS. THIS LOCATION IS MINUTES FROM I-10 AND THE GROWING SEALY AREA. THERE ARE SEVERAL MATURE TREES AND CITY UTILITIES ARE AVAILABLE!