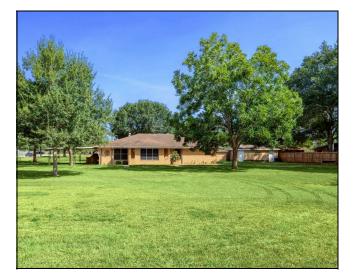

## **DESCRIPTION:**

THIS PROPERTY IS A CORNER LOT IN A GREAT LOCATION AND IT HAS OVER 180 FEET OF HWY 90 ROAD FRONTAGE. LARGE 0.62 ACRE SQIARE-SHAPED PROPERTY WHICH IS A PRIME COMMERCIAL LOCATION OR A RESIDENTIAL PROPERTY WITH A 4 BEDROOM 2 BATH BRICK HOUSE, CARPORT AND 2 BRICK STORAGE BUILDINGS. THE PROPERTY IS LOCATED OUTSIDE OF THE FLOODPLAIN WITH HIGH TRAFFIC ON HIGHWAY 90 AND WOULD BE A GREAT OPPORTUNITY FOR INVESTORS OR DEVELOPERS. THIS LOCATION IS MINUTES FROM I-10 AND THE GROWING SEALY AREA. THERE ARE SEVERAL MATURE TREES AND CITY UTILITIES ARE AVAILABLE!