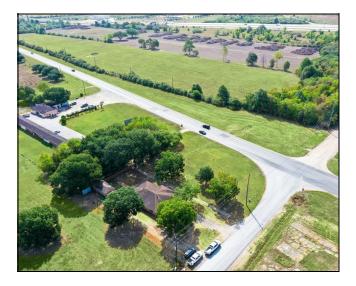

## **DESCRIPTION:**

THIS PROPERTY IS A CORNER LOT IN A GREAT LOCATION AND IT HAS OVER 180 FEET OF HWY 90 ROAD FRONTAGE. LARGE 0.62 ACRE SQIARE-SHAPED PROPERTY WHICH IS A PRIME COMMERCIAL LOCATION OR A RESIDENTIAL PROPERTY WITH A 4 BEDROOM 2 BATH BRICK HOUSE, CARPORT AND 2 BRICK STORAGE BUILDINGS. THE PROPERTY IS LOCATED OUTSIDE OF THE FLOODPLAIN WITH HIGH TRAFFIC ON HIGHWAY 90 AND WOULD BE A GREAT OPPORTUNITY FOR INVESTORS OR DEVELOPERS. THIS LOCATION IS MINUTES FROM I-10 AND THE GROWING SEALY AREA. THERE ARE SEVERAL MATURE TREES AND CITY UTILITIES ARE AVAILABLE!